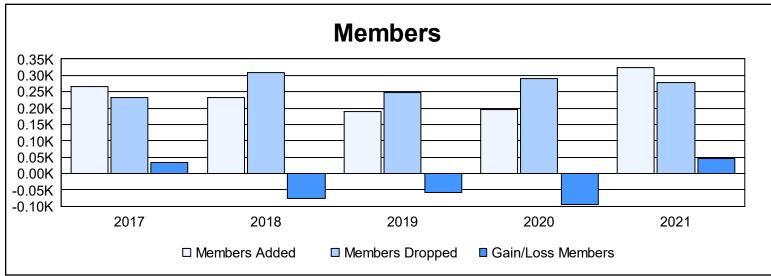

District 35 O As of June 2021 Cumulative

| Year      | New<br>Clubs | Dropped<br>Clubs | Gain/<br>Loss<br>Clubs | New<br>Members | Charter<br>Members | Reinstate<br>Members | Transfer<br>Members | Total<br>Member<br>Added | Total<br>Members<br>Dropped | Gain/<br>Loss<br>Members |
|-----------|--------------|------------------|------------------------|----------------|--------------------|----------------------|---------------------|--------------------------|-----------------------------|--------------------------|
| 2016-2017 | 2            | 1                | 1                      | 185            | 49                 | 5                    | 27                  | 266                      | 231                         | 35                       |
| 2017-2018 | 1            | 1                | 0                      | 170            | 27                 | 14                   | 22                  | 233                      | 309                         | -76                      |
| 2018-2019 | 0            | 4                | -4                     | 153            | 4                  | 11                   | 22                  | 190                      | 249                         | -59                      |
| 2019-2020 | 0            | 1                | -1                     | 101            | 4                  | 66                   | 24                  | 195                      | 289                         | -94                      |
| 2020-2021 | 2            | 2                | 0                      | 210            | 75                 | 19                   | 20                  | 324                      | 279                         | 45                       |
| Average   | 1            | 2                | -1                     | 164            | 32                 | 23                   | 23                  | 242                      | 271                         | -30                      |